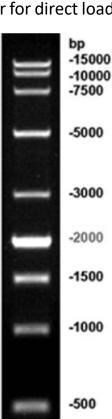

### **Product Description**

- The DNA Ladder is ready-to-use and designed for sizing and approximate quantification of wide range double-strand DNA on agarose and polyacrylamide gels.
- The ladder is composed of nine purified individual DNA fragments (in base pairs): 15000, 10000, 7500, 5000, 3000, 2000, 1500, 1000 and 500.
- The ladder contains a reference band (2000 bp) for easy indication at a concentration of 100 ng/5µl. The other bands have the approximate concentration of 50 ng/5µl.
- The DNA marker is ready to use-it is premixed with 6X DNA loading buffer for direct loading on gel.